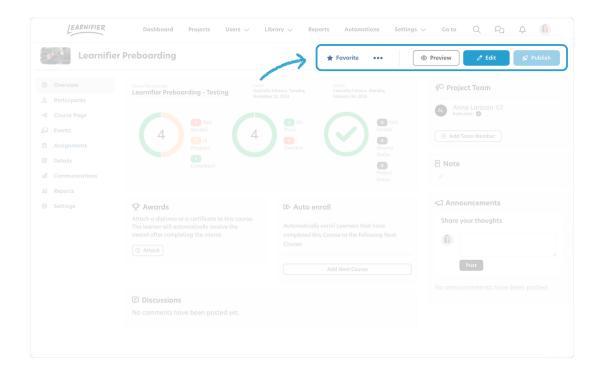

#### • Clearer publishing flow

A new **"Publish Course"** button has been added to the far right, making it easy to spot when you're ready to go live!

#### • Buttons repositioned

Actions like **editing** and **previewing** the course are now located on the right-hand side, exactly where you'd expect them.

#### Cleaner project management

Options such as **Create Template**, **Duplicate**, and **Delete** have been relocated to the overflow menu (…) for a cleaner, more streamlined interface.

#### **Repositioned buttons and options**