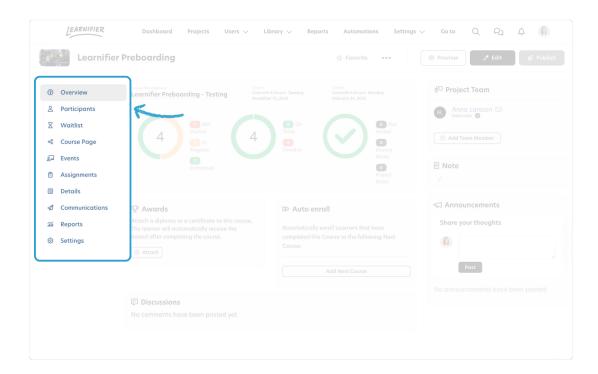

### • New layout and navigation

The menu has been moved to the left side for a cleaner overview and easier access to different parts of the project. This also allows for a more efficient use of space, improving both clarity and navigation.

#### New layout and navigation