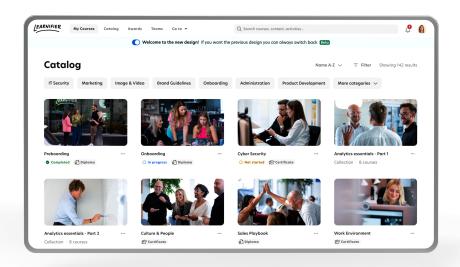

## The new learner experience offers:

- A completely new look and feel: Experience a modernized and improved user interface that takes the participant experience to the next level.
- **Optimized course view:** A cleaner, more focused view that enables participants to easily navigate and immerse themselves in their learning.
- **Improved accessibility**: An interface designed to be more inclusive and useful for everyone according to Web Content Accessibility Guidelines (WCAG), ensuring that no one misses out on the opportunity to learn.