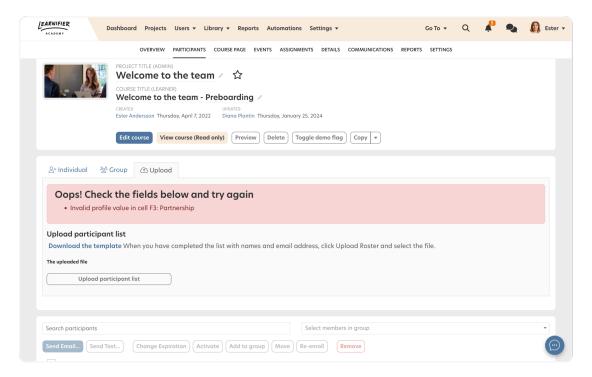

## Why can't I upload a roster?

Ester Andersson - 2024-07-24 - Trouble shooting

If you try to upload a roster and get a red error message saying "Oops! Check the fields below and try again", there is an error in your Excel file. If you look in the bullet list below, you can spot where in the document the error lies. In the example, I have added an invalid value to the cell F3. Simply change the value and try uploading the roster again. If you cannot spot the error in your roster, please contact <a href="mailto:support@learnifier.com">support@learnifier.com</a>.