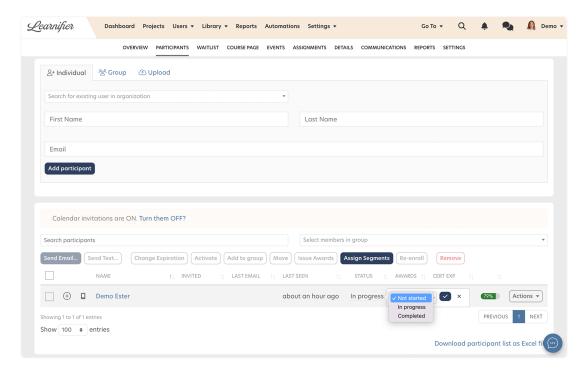

## Changing the overall course status

- 1. Go to the participant list of the course.
- 2. Click on the participant's current overall and change it as you wish.

## Changing the activity status

- 1. Go to the participant list of the course.
- 2. Click on the plus sign next to the participant's name.
- 3. Click on the participant's current status and change it as you wish.