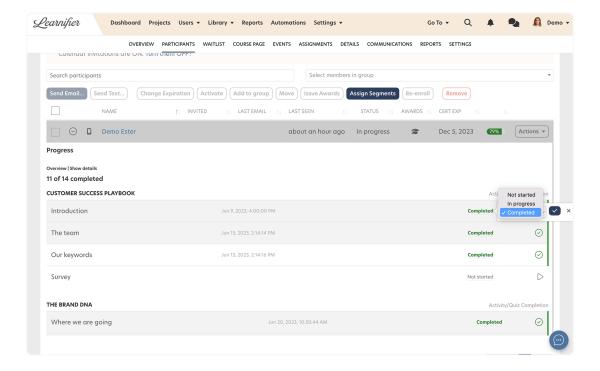

## Changing the activity status

- 1. Go to the participant list of the course.
- 2. Click on the plus sign next to the participant's name.
- 3. Click on the participant's current status and change it as you wish.