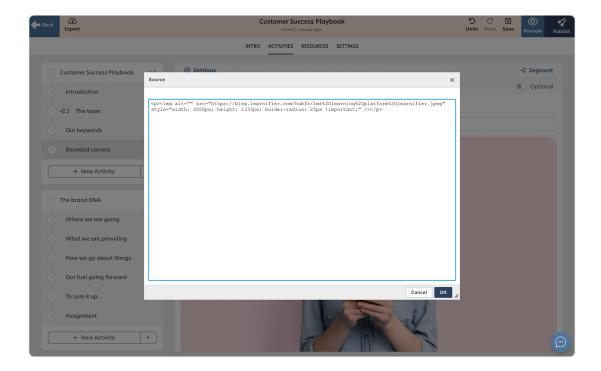

1. Add a new text component and click on the image icon in the grey menu.

1. Add the URL and click OK.

1. Click on "Source" in the grey menu.

 $1. \ \ In the style tag, add the following:$ 

border-radius: 25px !important;"

The final code should look like this:

<img alt="" img="" src="{image url} " style="width: 100%; height: 100%x; border-radius: 25px !important;" />

1. All done!