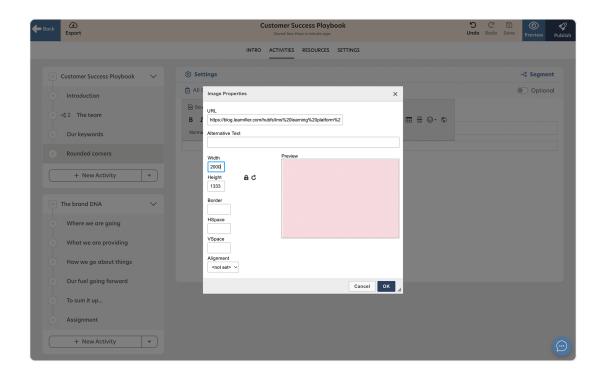

1. Add a new text component and click on the image icon in the grey menu.

1. Add the URL and click OK.

1. Click on "Source" in the grey menu.

 $1. \ \ In the style tag, add the following:$ 

border-radius: 25px !important;"